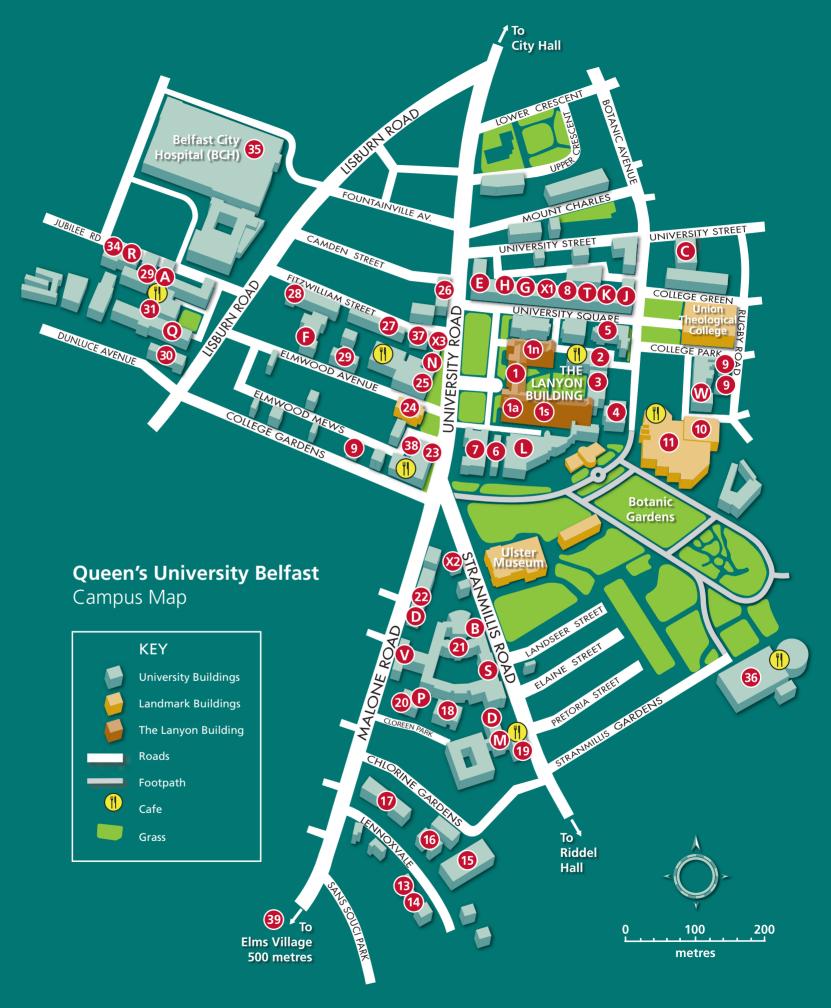

#### **CAMPUS MAP KEY**

### **School Offices**

- A Biological Sciences
- B Chemistry and Chemical Engineering
- C Education
- D Electronics, Electrical Engineering and Computer Science
- E English
- F Geography, Archaeology and Palaeoecology
- G History and Anthropology
  H Languages, Literatures and
- Performing Arts
- J Law
- K Queen's University Management School
- L Mathematics and Physics
- M Mechanical and Aerospace Engineering
- N Medicine and Dentistry
- P Music and Sonic Arts
- Q Nursing and Midwifery
- R Pharmacy
- S Planning, Architecture and Civil Engineering
- T Politics, International Studies and Philosophy
- V Psychology
- W Sociology, Social Policy and Social Work

## **University Faculties**

- X1 Arts, Humanities and Social Sciences
- X2 Engineering and Physical Sciences
- K3 Medicine, Health and Life Sciences

### Location

- 3 Academic and Student Affairs Directorate
- 3 Administration Building
- 19 Ashby Building
- 35 Belfast City Hospital
- 22 Bernard Crossland Building
- 23 Bookshop at Queen's
- 1 Canada Room/Council Chamber
- 38 Careers Service
- 33 Centre for Cancer Research and Cell Biology (CCRCB)
- 28 Chrono
- 38 Counselling Service
- 9 Crèche's
- 10 David Bates Building
- 21 David Keir Building
- 1n Development and Alumni Relations

- 38 Disability Services
- B Drama and Film Centre at Queen's (inc.The Brian Friel Theatre)
- 30 Dunluce Health Centre
- 39 Elms Village
- 24 Elmwood Hall
- 29 Elmwood Learning and Teaching Centre
- 3 Estates
- 37 Festival Office
- 3 Finance
- 26 Governance
- 1s Great Hall
- 27 Guthrie House (Student Accommodation)
- 5 Harty Room, School of Music
- 3 Human Resources
- 11 Information Services
- 16 Institute of Professional and Legal Studies
- 1n International Office
- 17 INTO at Queen's
- 1 Lanyon Building
- 11 Library at Queen's
- 1n Marketing, Recruitment and Communications
- 10 Mathematics
- 34 McClay Research Centre
- 11 Media Services
- 31 Medical Biology Centre

- Naughton Gallery at Queen's
- 8 Northern Ireland Technology Centre
- 13 Occupational Health
- Peter Froggatt Centre
- 34 Pharmacy
- 36 Physical Education Centre
- 18 QUBIS Ltd
- 3 Queen's Film Theatre
- 1s Registrar
- 1n Research and Regional Services
- 20 Sonic Arts ResearchCentre
- 6 South Dining Hall
- 38 Student Guidance Centre (SGC)
- n Student Plus
- 25 Students' Union
- 14 University Health Centre
- 1a Vice-Chancellor's Office
- I Welcome Centre
- 7 Whitla Hall
- 32 Whitla Medical Building